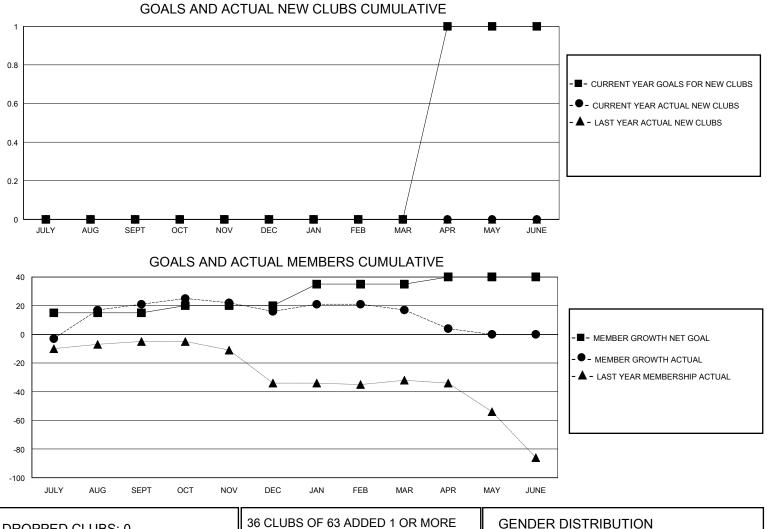

## District 201Q4

Results as of: 5/31/2020

| GMT:          |               | GMT CA      |               |                       |                         |                         |                                                    |  |  |
|---------------|---------------|-------------|---------------|-----------------------|-------------------------|-------------------------|----------------------------------------------------|--|--|
|               | Club          | s           |               | Members               |                         |                         |                                                    |  |  |
|               | RESULTS FOR   | R 2019-2020 |               | RESULTS FOR 2019-2020 |                         |                         |                                                    |  |  |
| QUARTER       | NEW CLUB GOAL | NEW CLUBS   | DROPPED CLUBS | QUARTER MEM           | IBER GROWTH NET<br>GOAL | MEMBER GROWTH<br>ACTUAL | DROPPED<br>MEMBERS ACTUAL<br>(including transfers) |  |  |
| JULY/AUG/SEPT | 0             | 0           | 0             | JULY/AUG/SEPT         | 15                      | 58                      | 29                                                 |  |  |
| OCT/NOV/DEC   | 0             | 0           | 0             | OCT/NOV/DEC           | 5                       | 34                      | 36                                                 |  |  |
| JAN/FEB/MAR   | 0             | 0           | 0             | JAN/FEB/MAR           | 15                      | 35                      | 31                                                 |  |  |
| APR/MAY/JUNE  | 1             | 0           | 0             | APR/MAY/JUNE          | 5                       | 25                      | 25                                                 |  |  |

|     | 36 CLUBS OF 63 ADDED 1 OR MORE | GENDER DISTRIBUTION                                                               |                                                                     |                                                                                                                                          |
|-----|--------------------------------|-----------------------------------------------------------------------------------|---------------------------------------------------------------------|------------------------------------------------------------------------------------------------------------------------------------------|
|     | NEW MEMBERS                    | MALE                                                                              | 699 (57.39%)                                                        |                                                                                                                                          |
|     |                                | FEMALE                                                                            | 519 (42.61%)                                                        |                                                                                                                                          |
|     |                                |                                                                                   |                                                                     |                                                                                                                                          |
| 8   |                                | TOTAL FAMILY UNIT MEMBERS<br>FAMILY MEMBERS PAYING HALF<br>DUES                   |                                                                     | 294                                                                                                                                      |
| 0   | MEMBERSHIP DATA                |                                                                                   |                                                                     | 4.40                                                                                                                                     |
| 112 |                                |                                                                                   |                                                                     | 148                                                                                                                                      |
| 120 |                                |                                                                                   |                                                                     |                                                                                                                                          |
|     | 0                              | 8<br>0<br>112<br>NEW MEMBERS<br>8<br>CLICK HERE FOR CUMULATIVE<br>MEMBERSHIP DATA | NEW MEMBERS MALE   R FEMALE   0 MEMBERSHIP DATA   112 FAMILY MEMBER | NEW MEMBERS MALE 699 (57.39%)   MALE 519 (42.61%)   8 CLICK HERE FOR CUMULATIVE.   MEMBERSHIP DATA FAMILY MEMBERS PAYING HALF   112 DUES |